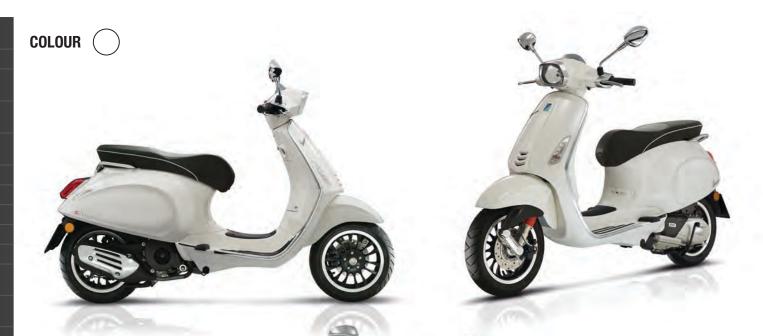

## **SPRINT 50**

Engine

Displacement

Bore x stroke

Max Power at the crank shaft

**Max Torque** 

Consumption

**CO2**emissions compliance